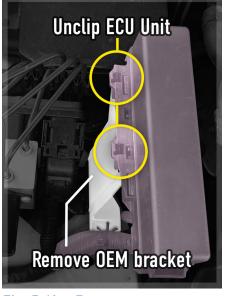

### Fitting Instructions for Mann Provent 200 Kit

- STEP I: Ensure Engine is OFF and cool enough to work on.
- STEP 2: Identify Install Area passenger side of engine bay (img.1).
- STEP 3: Unclip the ECU Unit from the OEM Bracket, remove Bracket (img.2).
- STEP 4: Bolt in Provent Bracket, clip on ECU Unit (img.3).
- STEP 5: Swivel Provent in to position within it's plastic holder (img.4) Fit Clear Drain Hose to the Base of the Provent 200 unit and then secure with hose clamp (img.4). Feed Hose down between engine bay
  - Ensure TAP IS OFF.

Step 2 / Img I:

Step 3 / Img 2:

Step 4 / Img 3:

Hansen Automotive Centre Unit 1 - 10 Halifax Dr, Davenport WA 6230 | Mon - Fri: 7.45am - 5.30pm

www.HansenAutomotiveCentre.com | 08 9725 6852 | hansenautomotivecentre@gmail.com