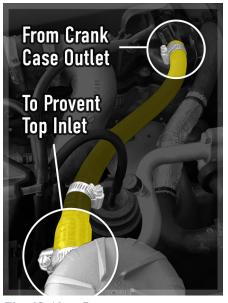

### KIT No: OS-PROV-33

- STEP 7: Remove OEM Breather Hose from Crank Case Outlet & Air Intake (imgs. 5&6).
- **STEP 8**: Fit the Short Hose from Provent's Lower Outlet to the Air Inlet secure with provided hose clamps (img7).
- STEP 9: Fit the Longer Hose from Provent's Top Inlet to the Crank Case Outlet - secure with provided hose clamps (img8).
- **STEP IO: Use Cable Ties** if required.
- STEP II: You're Done !
- **NOTE:** Once installed, the lid of the Provent unit can be easily removed for observation purposes.

Step 7 / Img 5:

Step 8 / Img 6:

Step 9 / Img 7:

Step IO / Img 8:

Hansen Automotive Centre Unit 1 - 10 Halifax Dr, Davenport WA 6230 | Mon - Fri: 7.45am - 5.30pm

www.HansenAutomotiveCentre.com | 08 9725 6852 | hansenautomotivecentre@gmail.com