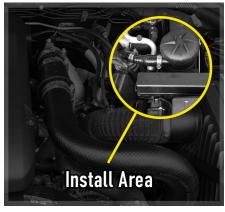

### Fitting Instructions for Mann Provent 200 Kit

- STEP I: Ensure Engine is OFF and cool enough to work on.
- STEP 2: Identify Install Area passenger side of engine bay (img.1).
- STEP 3: Unclip the ECU Unit from the OEM Bracket, remove Bracket (img.2).
- STEP 4: Bolt in Provent Bracket, clip on ECU Unit (img.3).
- STEP 5: Swivel Provent in to position within it's plastic holder (img.4) Fit Clear Drain Hose to the Base of the Provent 200 unit and then secure with hose clamp (img.4). Feed Hose down between engine bay
  - Ensure TAP IS OFF.

Step 2 / Img I:

Step 3 / Img 2:

Step 4 / Img 3:

Hansen Automotive Centre Unit 1 - 10 Halifax Dr, Davenport WA 6230 | Mon - Fri: 7.45am - 5.30pm

www.HansenAutomotiveCentre.com | 08 9725 6852 | hansenautomotivecentre@gmail.com