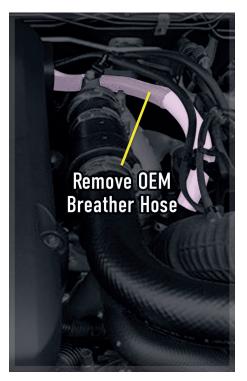

### KIT No: OS-PROV-33

- STEP 7: Remove OEM Breather Hose from Crank Case Outlet & Air Intake (imgs. 5&6).
- **STEP 8**: Fit the Short Hose from Provent's Lower Outlet to the Air Inlet secure with provided hose clamps (img7).
- STEP 9: Fit the Longer Hose from Provent's Top Inlet to the Crank Case Outlet - secure with provided hose clamps (img8).
- **STEP IO: Use Cable Ties** if required.
- STEP II: You're Done !
- **NOTE:** Once installed, the lid of the Provent unit can be easily removed for observation purposes.

Step 7 / Img 5:

Step 8 / Img 6:

Step 9 / Img 7:

Step IO / Img 8:

Hansen Automotive Centre Unit 1 - 10 Halifax Dr, Davenport WA 6230 | Mon - Fri: 7.45am - 5.30pm

www.HansenAutomotiveCentre.com | 08 9725 6852 | hansenautomotivecentre@gmail.com