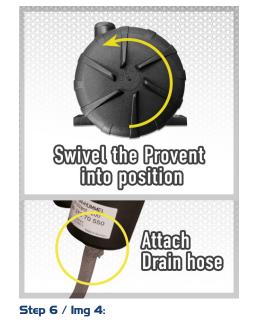

### Fitting Instructions for Mann Provent 200 Kit

- STEP I: Ensure Engine is OFF and cool enough to work on.
- STEP 2: Identify Install Area passenger side of engine bay (img.1).
- STEP 3: Unclip the ECU Unit from the OEM Bracket, remove Bracket (img.2).
- STEP 4: Bolt in Provent Bracket, clip on ECU Unit (img.3).
- STEP 5: Swivel Provent in to position within it's plastic holder (img.4) Fit Clear Drain Hose to the Base of the Provent 200 unit and then secure with hose clamp (img.4). Feed Hose down between engine bay
  - Ensure TAP IS OFF.

Step 2 / Img I:

Step 3 / Img 2:

Step 4 / Img 3:

Hansen Automotive Centre Unit 1 - 10 Halifax Dr, Davenport WA 6230 | Mon - Fri: 7.45am - 5.30pm

www.HansenAutomotiveCentre.com | 08 9725 6852 | hansenautomotivecentre@gmail.com