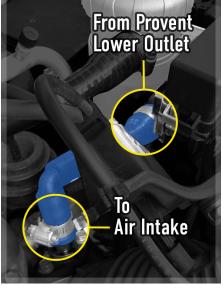

### KIT No: OS-PROV-33

- STEP 7: Remove OEM Breather Hose from Crank Case Outlet & Air Intake (imgs. 5&6).
- **STEP 8**: Fit the Short Hose from Provent's Lower Outlet to the Air Inlet secure with provided hose clamps (img7).
- STEP 9: Fit the Longer Hose from Provent's Top Inlet to the Crank Case Outlet - secure with provided hose clamps (img8).
- **STEP IO: Use Cable Ties** if required.
- STEP II: You're Done !
- **NOTE:** Once installed, the lid of the Provent unit can be easily removed for observation purposes.

Step 7 / Img 5:

Step 8 / Img 6:

Step 9 / Img 7:

Step IO / Img 8:

Hansen Automotive Centre Unit 1 - 10 Halifax Dr, Davenport WA 6230 | Mon - Fri: 7.45am - 5.30pm

www.HansenAutomotiveCentre.com | 08 9725 6852 | hansenautomotivecentre@gmail.com