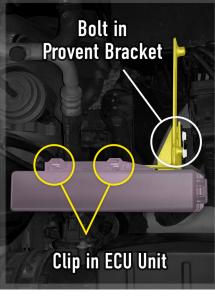

### Fitting Instructions for Mann Provent 200 Kit

- STEP I: Ensure Engine is OFF and cool enough to work on.
- STEP 2: Identify Install Area passenger side of engine bay (img.1).
- STEP 3: Unclip the ECU Unit from the OEM Bracket, remove Bracket (img.2).
- STEP 4: Bolt in Provent Bracket, clip on ECU Unit (img.3).
- STEP 5: Swivel Provent in to position within it's plastic holder (img.4) Fit Clear Drain Hose to the Base of the Provent 200 unit and then secure with hose clamp (img.4). Feed Hose down between engine bay
  - Ensure TAP IS OFF.

Step 2 / Img I:

Step 3 / Img 2:

Step 4 / Img 3:

Hansen Automotive Centre Unit 1 - 10 Halifax Dr, Davenport WA 6230 | Mon - Fri: 7.45am - 5.30pm

www.HansenAutomotiveCentre.com | 08 9725 6852 | hansenautomotivecentre@gmail.com