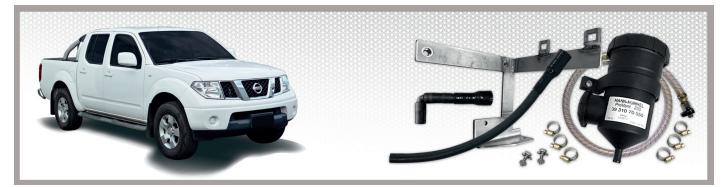

## FILTERS, FILTER CLEANING & MORE

Provent Catch Can Kit for NISSAN Navara D40 (2012 on)

KIT No: OS-PROV-33

#### Provent Catch Can Kit for NISSAN Navara D40 (2012 on)

### KIT No: OS-PROV-33

- STEP 7: Remove OEM Breather Hose from Crank Case Outlet & Air Intake (imgs. 5&6).
- **STEP 8**: Fit the Short Hose from Provent's Lower Outlet to the Air Inlet secure with provided hose clamps (img7).
- STEP 9: Fit the Longer Hose from Provent's Top Inlet to the Crank Case Outlet - secure with provided hose clamps (img8).
- **STEP IO: Use Cable Ties** if required.
- STEP II: You're Done !
- **NOTE:** Once installed, the lid of the Provent unit can be easily removed for observation purposes.