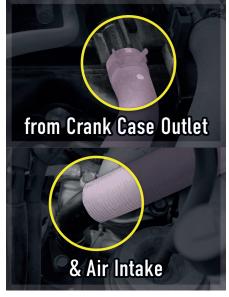

### KIT No: OS-PROV-33

- STEP 7: Remove OEM Breather Hose from Crank Case Outlet & Air Intake (imgs. 5&6).
- **STEP 8**: Fit the Short Hose from Provent's Lower Outlet to the Air Inlet secure with provided hose clamps (img7).
- STEP 9: Fit the Longer Hose from Provent's Top Inlet to the Crank Case Outlet - secure with provided hose clamps (img8).
- **STEP IO: Use Cable Ties** if required.
- STEP II: You're Done !
- **NOTE:** Once installed, the lid of the Provent unit can be easily removed for observation purposes.

Step 7 / Img 5:

Step 8 / Img 6:

Step 9 / Img 7:

Step IO / Img 8:

Hansen Automotive Centre Unit 1 - 10 Halifax Dr, Davenport WA 6230 | Mon - Fri: 7.45am - 5.30pm

www.HansenAutomotiveCentre.com | 08 9725 6852 | hansenautomotivecentre@gmail.com