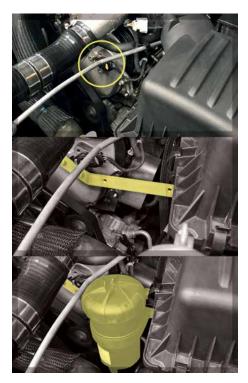

## Fitting Instructions for Mann Provent 200 Kit

- **STEP I:** Ensure Engine is OFF and cool enough to work on.
- STEP 2: Remove Plastic Engine Cover by pulling up (img.1).
- **STEP 3**: To open up the work area, **Remove the Top of the Air Filter Box** and **Loosen the Ducting Hose Clamp** (img.2).
- **STEP 4**: Remove Existing Hose that runs from the front of the engine, up to the rear of the passenger side, then joins onto the air intake (img.3).
- **STEP 5:** Fit Bracket to the Engine identifying the 2 threaded bolt holes, attach using the 2 supplied 6mm bolts & washers (nuts on the back of the bracket should be facing the firewall).
- **STEP 6:** Swivel Provent's position within it's Bracket (4 clicks clockwise) Fit Clear Drain Hose to the Lower Outlet of the Provent 200 unit and then secure with hose clamp (img.4).

Step 2 / Img I:

Step 3 / Img 2:

Step 4 / Img 3:

Step 6 / Img 4: