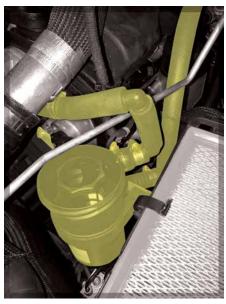

## FILTERS, FILTER CLEANING & MORE

Provent Kit for JEEP Grand Cherokee (2011-Feb2017) 3.OL Turbo Diesel WK V6 4V DOHC

KIT No: OS-PROV-24

- **STEP 7: Fit Provent 200 unit to the Bracket** and secure with supplied bolts and washers (img5).
- **STEP 8**: Take care **Feeding the Drain Hose to the Bottom of the Engine Bay,** secure the **Drain Hose to the Back of the Air Con Hose** and ensure it is well clear of the serpentine belt & pulleys (img6).
- **STEP 9: Fit the Long Hose** first which joins the **Lower Outlet of the Provent** unit **To the Air Inlet** and secure with supplied hose clamps. (img7).
- **STEP 9:** Fit the **Shorter Bent Hose from the Top of the Provent** unit **To The Outlet from the Engine** and secure with provided hose clamps.(img8).
- **STEP IO:** Use Cable Ties to Secure any other hoses you think needs it.

Step 7 / Img 5:

Step 8 / Img 6:

**Step 9 / Img 7**:

Step IO / Img 8: