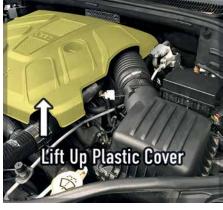

## Fitting Instructions for Mann Provent 200 Kit

- **STEP I:** Ensure Engine is OFF and cool enough to work on.
- STEP 2: Remove Plastic Engine Cover by pulling up (img.1).
- **STEP 3**: To open up the work area, **Remove the Top of the Air Filter Box** and **Loosen the Ducting Hose Clamp** (img.2).
- **STEP 4**: Remove Existing Hose that runs from the front of the engine, up to the rear of the passenger side, then joins onto the air intake (img.3).
- **STEP 5:** Fit Bracket to the Engine identifying the 2 threaded bolt holes, attach using the 2 supplied 6mm bolts & washers (nuts on the back of the bracket should be facing the firewall).
- **STEP 6:** Swivel Provent's position within it's Bracket (4 clicks clockwise) Fit Clear Drain Hose to the Lower Outlet of the Provent 200 unit and then secure with hose clamp (img.4).

Step 2 / Img I:

Step 3 / Img 2:

Step 4 / Img 3:

Step 6 / Img 4: