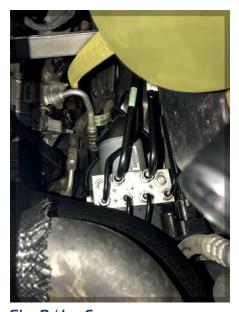

## FILTERS, FILTER CLEANING & MORE

Provent Kit for JEEP Grand Cherokee (2011-Feb2017) 3.OL Turbo Diesel WK V6 4V DOHC

KIT No: OS-PROV-24

- **STEP 7: Fit Provent 200 unit to the Bracket** and secure with supplied bolts and washers (img5).
- **STEP 8**: Take care **Feeding the Drain Hose to the Bottom of the Engine Bay,** secure the **Drain Hose to the Back of the Air Con Hose** and ensure it is well clear of the serpentine belt & pulleys (img6).
- **STEP 9: Fit the Long Hose** first which joins the **Lower Outlet of the Provent** unit **To the Air Inlet** and secure with supplied hose clamps. (img7).
- **STEP 9:** Fit the **Shorter Bent Hose from the Top of the Provent** unit **To The Outlet from the Engine** and secure with provided hose clamps.(img8).
- **STEP IO:** Use Cable Ties to Secure any other hoses you think needs it.

Step 7 / Img 5:

Step 8 / Img 6:

**Step 9 / Img 7**:

Step IO / Img 8: