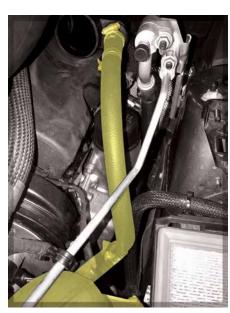

## FILTERS, FILTER CLEANING & MORE

Provent Kit for JEEP Grand Cherokee (2011-Feb2017) 3.OL Turbo Diesel WK V6 4V DOHC

KIT No: OS-PROV-24

- **STEP 7: Fit Provent 200 unit to the Bracket** and secure with supplied bolts and washers (img5).
- **STEP 8**: Take care **Feeding the Drain Hose to the Bottom of the Engine Bay,** secure the **Drain Hose to the Back of the Air Con Hose** and ensure it is well clear of the serpentine belt & pulleys (img6).
- **STEP 9: Fit the Long Hose** first which joins the **Lower Outlet of the Provent** unit **To the Air Inlet** and secure with supplied hose clamps. (img7).
- **STEP 9:** Fit the **Shorter Bent Hose from the Top of the Provent** unit **To The Outlet from the Engine** and secure with provided hose clamps.(img8).
- **STEP IO:** Use Cable Ties to Secure any other hoses you think needs it.

Step 7 / Img 5:

Step 8 / Img 6:

**Step 9 / Img 7**:

Step IO / Img 8: