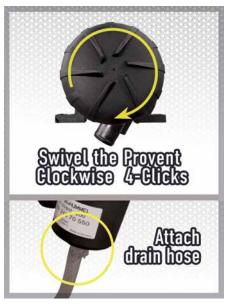

## Fitting Instructions for Mann Provent 200 Kit

- **STEP I:** Ensure Engine is OFF and cool enough to work on.
- STEP 2: Remove Plastic Engine Cover by pulling up (img.1).
- **STEP 3**: To open up the work area, **Remove the Top of the Air Filter Box** and **Loosen the Ducting Hose Clamp** (img.2).
- **STEP 4**: Remove Existing Hose that runs from the front of the engine, up to the rear of the passenger side, then joins onto the air intake (img.3).
- **STEP 5:** Fit Bracket to the Engine identifying the 2 threaded bolt holes, attach using the 2 supplied 6mm bolts & washers (nuts on the back of the bracket should be facing the firewall).
- **STEP 6:** Swivel Provent's position within it's Bracket (4 clicks clockwise) Fit Clear Drain Hose to the Lower Outlet of the Provent 200 unit and then secure with hose clamp (img.4).

Step 2 / Img I:

Step 3 / Img 2:

Step 4 / Img 3:

Step 6 / Img 4: