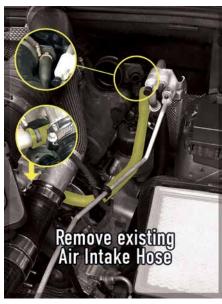

## Fitting Instructions for Mann Provent 200 Kit

- **STEP I:** Ensure Engine is OFF and cool enough to work on.
- STEP 2: Remove Plastic Engine Cover by pulling up (img.1).
- **STEP 3**: To open up the work area, **Remove the Top of the Air Filter Box** and **Loosen the Ducting Hose Clamp** (img.2).
- **STEP 4**: Remove Existing Hose that runs from the front of the engine, up to the rear of the passenger side, then joins onto the air intake (img.3).
- **STEP 5:** Fit Bracket to the Engine identifying the 2 threaded bolt holes, attach using the 2 supplied 6mm bolts & washers (nuts on the back of the bracket should be facing the firewall).
- **STEP 6:** Swivel Provent's position within it's Bracket (4 clicks clockwise) Fit Clear Drain Hose to the Lower Outlet of the Provent 200 unit and then secure with hose clamp (img.4).

Step 2 / Img I:

Step 3 / Img 2:

Step 4 / Img 3:

Step 6 / Img 4: