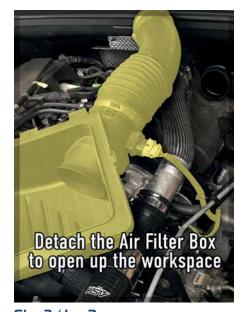

## Fitting Instructions for Mann Provent 200 Kit

- **STEP I:** Ensure Engine is OFF and cool enough to work on.
- STEP 2: Remove Plastic Engine Cover by pulling up (img.1).
- **STEP 3**: To open up the work area, **Remove the Top of the Air Filter Box** and **Loosen the Ducting Hose Clamp** (img.2).
- **STEP 4**: Remove Existing Hose that runs from the front of the engine, up to the rear of the passenger side, then joins onto the air intake (img.3).
- **STEP 5:** Fit Bracket to the Engine identifying the 2 threaded bolt holes, attach using the 2 supplied 6mm bolts & washers (nuts on the back of the bracket should be facing the firewall).
- **STEP 6:** Swivel Provent's position within it's Bracket (4 clicks clockwise) Fit Clear Drain Hose to the Lower Outlet of the Provent 200 unit and then secure with hose clamp (img.4).

Step 2 / Img I:

Step 3 / Img 2:

Step 4 / Img 3:

Step 6 / Img 4: